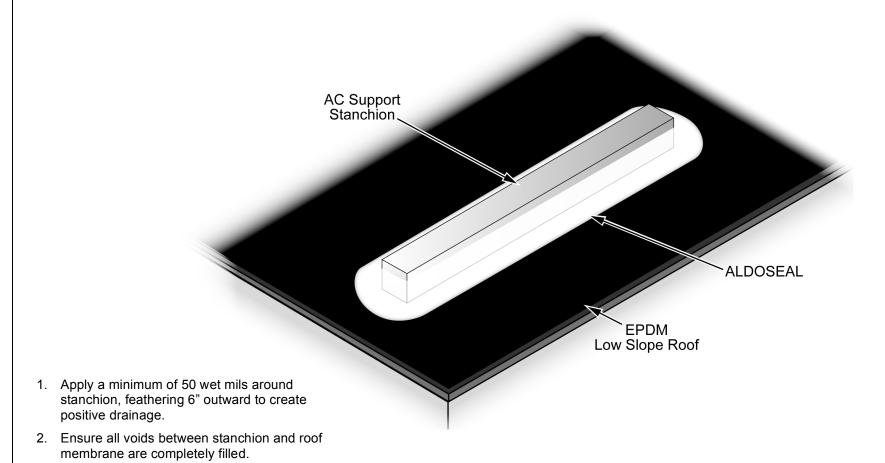

## **DETAIL: EPDM Low Slope Roof**

GENERAL DETAILS - AC SUPPORT STANCHIONS - ROOF COATING RESTORATION

This detail drawing is intended to show the generally recommended procedure for dealing with the condition shown. Actual field conditions may vary. When such conditions vary slightly from the drawing, the intent and industry best practices are to be used. Any question, contact Aldo Products Company, Inc., Technical Department.

Note: Support stand must have remaining service. If deteriorated, it must be replaced and membrane repaired prior to ALDOSEAL application.

Option: If required by specification, ALDOSEAL fabric is used in a three course application method with ALDOSEAL product of choice.