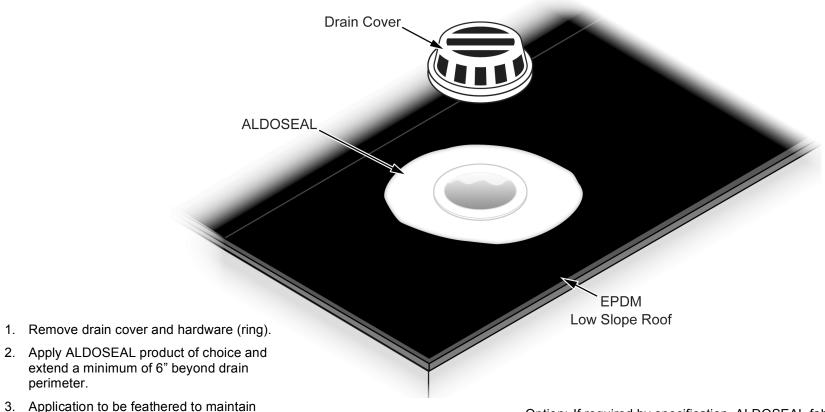

## **DETAIL: EPDM Low Slope Roof**

GENERAL DETAILS - DRAIN - ROOF COATING RESTORATION

This detail drawing is intended to show the generally recommended procedure for dealing with the condition shown. Actual field conditions may vary. When such conditions vary slightly from the drawing, the intent and industry best practices are to be used. Any question, contact Aldo Products Company, Inc., Technical Department.

positive water drainage.

4. Re-install ring, hardware and drain cover.

DRAWN BY: TECHNICAL SUPPORT

SCALE: NONE

Option: If required by specification, ALDOSEAL fabric is used in a three course application method with ALDOSEAL product of choice.

Contact Aldo Products Company, Inc., for assistance.

DATE: JANUARY 2018