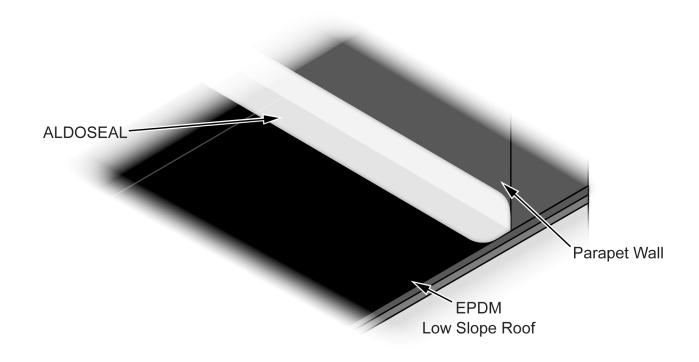

## **DETAIL: EPDM Low Slope Roof**

GENERAL DETAILS - PARAPET WALL TERMINATION - ROOF COATING RESTORATION

This detail drawing is intended to show the generally recommended procedure for dealing with the condition shown. Actual field conditions may vary. When such conditions vary slightly from the drawing, the intent and industry best practices are to be used. Any question, contact Aldo Products Company, Inc., Technical Department.

- 1. During coating system application, ALDOCOAT product of choice is to be applied at rate of 16 wet mils.
- Product application to extend 6" above termination of membrane on vertical surface.
- 3. Apply at the rate suggested as to insure product does not run or sag