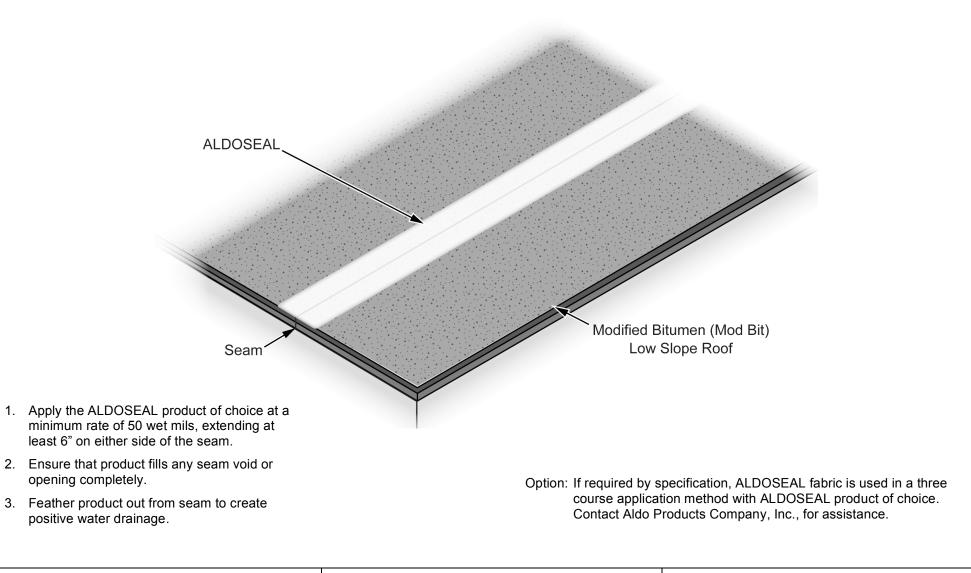

## DETAIL: Modified Bitumen (Mod Bit) Low Slope Roof

GENERAL DETAILS – SEAMS – ROOF COATING RESTORATION

This detail drawing is intended to show the generally recommended procedure for dealing with the condition shown. Actual field conditions may vary. When such conditions vary slightly from the drawing, the intent and industry best practices are to be used. Any question, contact Aldo Products Company, Inc., Technical Department.